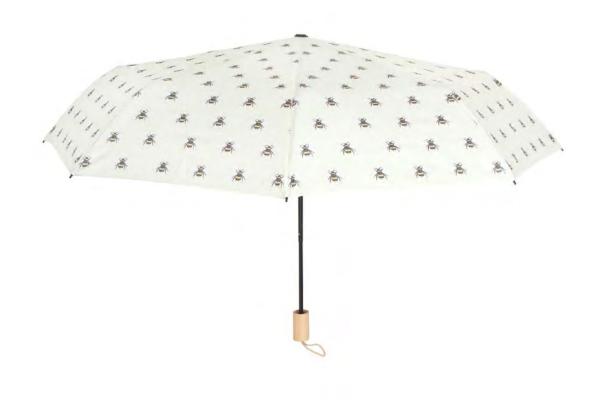

# Product Code DP\_15422

Bee Happy Travel Umbrella Barcode: 5056131125452

#### **Product Description**

Don't get caught in the rain without this handy travel umbrella! A wooden handle complements the dainty bee design and aneasy-open canopy means less struggle when the weather is bad. Collapses into a compact size that can be easily stored in acar glove box or handbag when not in use. Designed by Something Different and part of the Bee Happy collection of bee-themedgifts and home decor.

# **Product Materials :** Metal and Nylon